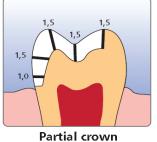

Chamfer Shoulder Margins Margin (Deep)

10-15 mm

Veneer

Posterior crown

Inlay

Onlay

Air Dry Powder Air Dry **Pictures** 