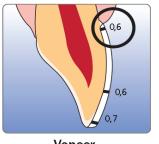

Chamfer Shoulder Margins Margin (Deep)

10-15 mm

Veneer

Posterior crown

Inlay

Onlay

Air Dry Powder Air Dry **Pictures** 