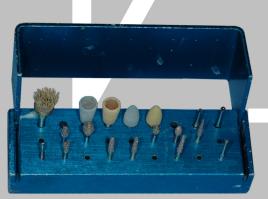

# Prep burs:

557 - carbide

847-014 - FlatEnd Tapered Diamond

848-016 - Flat End Tapered Diamond (Long)

850-014 - Chamfur Diamond

807-018 - Long Inverted Cone Diamond

839-012 - End Cutting Diamond

RA 4, 6, or 8 - Low Speed Round Bur

### & Finishing burs:

899-027C - Occlusal Reduction Diamond

**Gross Reduction** 

Finishing Burs

369-025F - Fine Football Diamond

859-016SF - Long Needle Super Fine

# Polishing burs:

Diamond Brush - for occlusal groves

Axis CeraGlaze® Porcelain Polishers

Green: Prepolish Blue: Refining

Yellow: Re-glazing

(They come in different shapes)