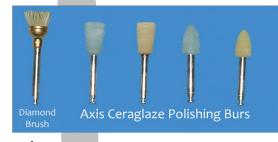

# Polishing burs:

Diamond Brush - for occlusal groves

Axis CeraGlaze® Porcelain Polishers

Green: Prepolish Blue: Refining

Yellow: Re-glazing

(They come in different shapes)