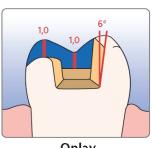

Chamfer Shoulder Margins Margin (Deep)

10-15 mm

Veneer

Posterior crown

Inlay

Onlay

Air Dry Powder Air Dry **Pictures** 