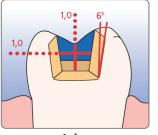

Chamfer Shoulder Margins Margin (Deep)

10-15 mm

Veneer

Posterior crown

Inlay

Onlay

Air Dry Powder Air Dry **Pictures** 