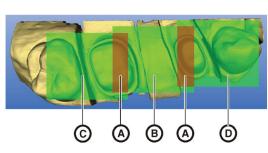

Chamfer Shoulder Margins Margin (Deep)

10-15 mm

Veneer

Posterior crown

Inlay

Onlay

Air Dry Powder Air Dry **Pictures** 