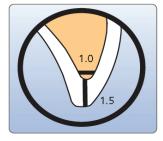

Chamfer Shoulder Margins Margin (Deep)

10-15 mm

Veneer

Posterior crown

Inlay

Onlay

Air Dry Powder Air Dry **Pictures** 