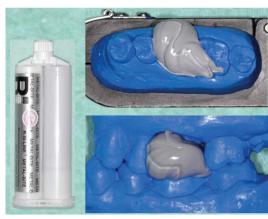

#### Additional Items:

204S - scaler (a MUST)

Bite Registration material (Prefer CAD bite) Impression Chords (prefer with Epi, hemodent)

Clay type of retraction devices (ie. Expasyl®)

Optical powder (Ivoclar or Sirona)