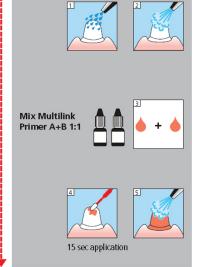

Multilink® (Translucent shade and A3 shade)

3M Unicem® Automix syringes

Axis QwikStip Serrated White