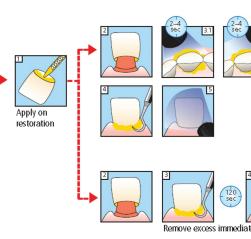

Multilink® (Translucent shade and A3 shade)

3M Unicem® Automix syringes

Axis QwikStip Serrated White